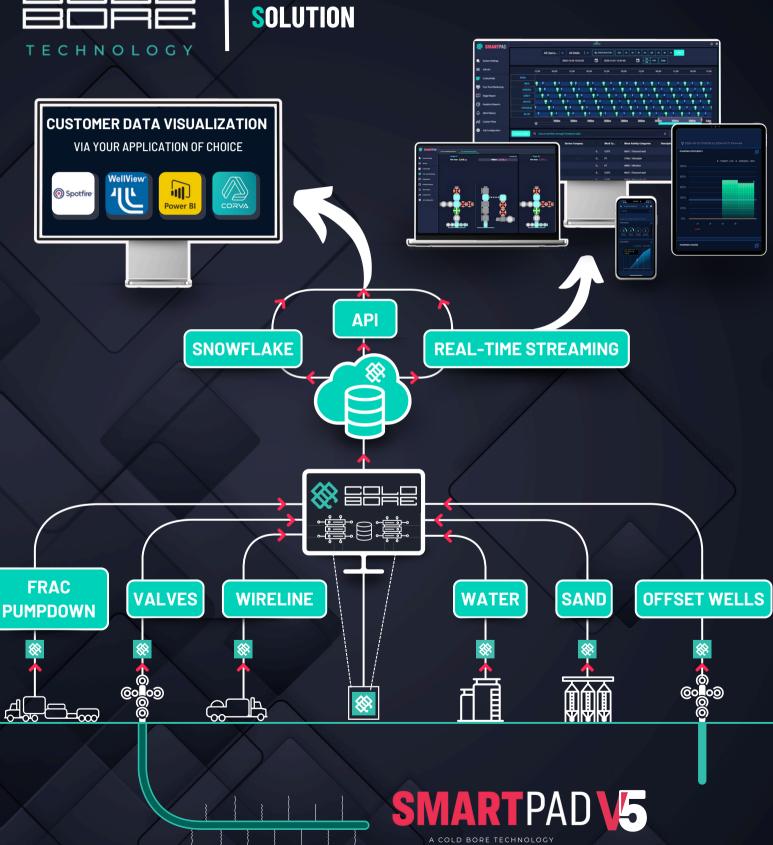

## FROM DATA TO **DECISION-MAKING COMPLETIONS**

Your all-in-one solution for real-time completions data: Standardized, Organized, and Accessible on any device at any time.

## **\$1.5 BN** Yearly Capital Efficiency Gain reported by majo

**\$30 MM** Efficiency savir

i lu l

This is for all services from: FRAC • WIRELINE • PUMPDOWN VALVES • WATER • WEATHER AIR QUALITY • CHEMICALS SAND • OFFSETS • SOUND AND MORE

SmartPAD transforms complex completions data into clear, actionable insights, empowering operators to make smarter, faster decisions. By centralizing and synchronizing second-by-second data in real time, SmartPAD streamlines operations, reduces costs, and eliminates hours of data auditing.

With real-time access, automated reporting, and seamless integration, It's Your Data, Your Way, Every Time.